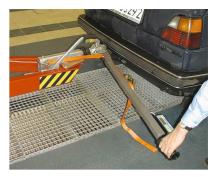

WN 500 has been assigned for applied controlled force on the inertial brake mechanism in trailers with bowl tow hook with diameter 50 mm during car technical inspection, repairs and adjusting of inertial brake mechanism. The device WN 500 is suitable for car technical inspection stations.

The embodiment of WN 500 is based on a double-arm lever mounted to the tow bar of the trailer using belt with a hook. The lever-end is to install on the spherical catch of car and the operator reacts on the brake mechanism. The device is equipped with an electronic force meter, where the force is applied on the spherical catch. An integrated belt stretcher allows regulate the length of brake rod to the different shapes of catch.