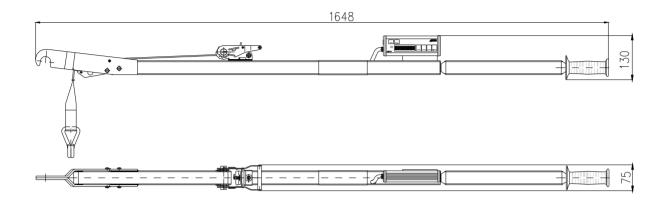

| Specifications:                       |       |                   |
|---------------------------------------|-------|-------------------|
| Range of force loaded by lever        | [daN] | 0-500             |
| Applying force on the brake mechanism |       | manually by lever |
| Force measurement accuracy            | [daN] | ±2                |
| Operating temperature                 | [°C]  | 5 ÷ 50            |
| Relative humidity                     | [%]   | < 90              |
| Air pressure                          | [hPa] | 860-1060          |
| Dimensions                            | [mm]  | 1648 x 130 x 75   |
| Weight                                | [kg]  | 12                |

Dimensions: