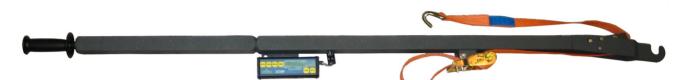

The embodiment of WN 500 is based on a double-arm lever mounted to the tow bar of the trailer using belt with a hook. The lever-end is to install on the spherical catch of car and the operator reacts on the brake mechanism. The device is equipped with an electronic force meter, where the force is applied on the spherical catch. An integrated belt stretcher allows regulate the length of brake rod to the different shapes of catch.

## The standard set includes:

- Device for loading force WN500
- Short operating instruction
- Operating manual
- Batteries
- Feeder for battery charging