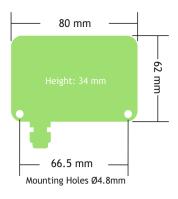

| Environmental                       |              |
|-------------------------------------|--------------|
| Operating temperature range         | -20 to 55 °C |
| Storage temperature range           | -40 to 85 °C |
| Maximum humidity                    | 95% non-     |
|                                     | condensing   |
| IP rating (excluding USB connector) | IP67/Nema4   |