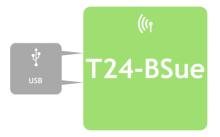

# Wireless Base Station with USB Interface in Industrial Enclosure

### T24-BSue

Wireless base station with USB interface for computer connection in IP67 enclosure

**Mantracourt Electronics** Ltd The Drive, Farringdon Exeter, Devon, UK EX5 2JB

Tel: +44 (0)1395 232020

ME

mantracourt.com