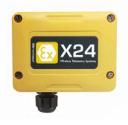

# Extend Your Capabilities with our T24 Wireless Modular System

Adaptable and expandable system for safe zones.

Certified transmitters send to 'safe zone' base stations, gateways, analogue and digital outputs.