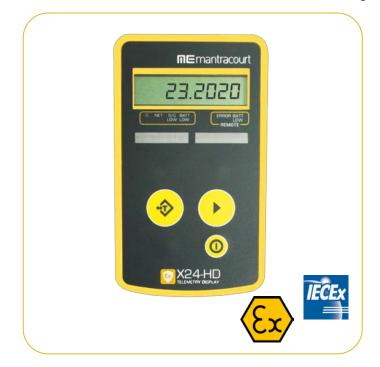

# Introduction

The X24-HD is a highly configurable ATEX / IECEx handheld display capable of working with X24 or T24 Transmitter modules. With a range of up to 800 m, this allows wireless remote viewing in the hazardous areas of various remote inputs such as strain gauge or voltage etc. using 2.4 GHz radio.

The X24-HD receives data from the remote transmitter module such as X24-ACMi-SA, captures this data and displays it. The handheld can operate by displaying data from any transmitter detected or you can define up to 24 specific transmitters to allow the operator to cycle through.

# **Product Features**

- Adaptable Use with single or multiple transmitters
- Long Range Transmission Wireless range of up to 800 m (<sup>1</sup>/<sub>2</sub> mile)
- Portable & Highly Configurable Audible warnings and feedback and backlight function
- Cross Compatible Operates with X24 and T24 transmitters
- Flexible Covers multiple usage scenarios
- Intrinsically Safe Electronics Approved for use in explosive atmospheres Zone 1, Zone 2

#### **Order Codes**

**X24-HD** ATEX / IECEx Handheld Telemetry Display